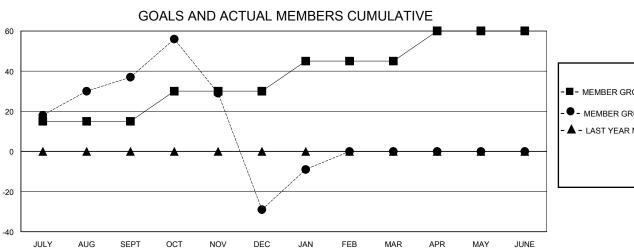

## District 404 B3

GMT: LOCATION NIGERIA GMT CA

| Clubs                 |               |           |               | Members               |                        |                         |                                                    |
|-----------------------|---------------|-----------|---------------|-----------------------|------------------------|-------------------------|----------------------------------------------------|
| RESULTS FOR 2023-2024 |               |           |               | RESULTS FOR 2023-2024 |                        |                         |                                                    |
| QUARTER               | NEW CLUB GOAL | NEW CLUBS | DROPPED CLUBS | QUARTER MEME          | BER GROWTH NET<br>GOAL | MEMBER GROWTH<br>ACTUAL | DROPPED<br>MEMBERS ACTUAL<br>(including transfers) |
| JULY/AUG/SEPT         | 2             | 1         | 0             | JULY/AUG/SEPT         | 15                     | 73                      | 29                                                 |
| OCT/NOV/DEC           | 0             | 1         | 3             | OCT/NOV/DEC           | 15                     | 168                     | 227                                                |
| JAN/FEB/MAR           | 2             | 0         | 0             | JAN/FEB/MAR           | 15                     | 27                      | 6                                                  |
| APR/MAY/JUNE          | 2             | 0         | 0             | APR/MAY/JUNE          | 15                     | 0                       | 0                                                  |

## GOALS AND ACTUAL NEW CLUBS CUMULATIVE

|   | -■- MEMBER GROWTH NET GOAL        |
|---|-----------------------------------|
|   | - ● - MEMBER GROWTH ACTUAL        |
|   | - ▲ - LAST YEAR MEMBERSHIP ACTUAL |
| 4 |                                   |
|   |                                   |
|   |                                   |
|   |                                   |
|   |                                   |
| _ |                                   |
|   |                                   |