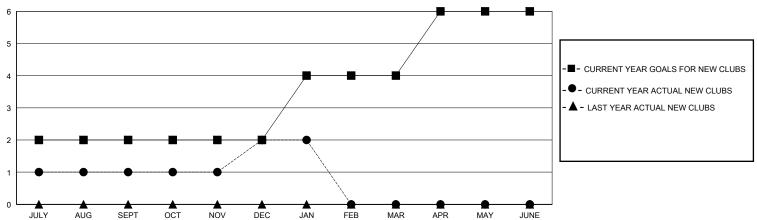

## District 404 B3

GMT: LOCATION NIGERIA GMT CA

| Clubs                 |               |           |               | Members               |                        |                         |                                                    |
|-----------------------|---------------|-----------|---------------|-----------------------|------------------------|-------------------------|----------------------------------------------------|
| RESULTS FOR 2023-2024 |               |           |               | RESULTS FOR 2023-2024 |                        |                         |                                                    |
| QUARTER               | NEW CLUB GOAL | NEW CLUBS | DROPPED CLUBS | QUARTER MEME          | BER GROWTH NET<br>GOAL | MEMBER GROWTH<br>ACTUAL | DROPPED<br>MEMBERS ACTUAL<br>(including transfers) |
| JULY/AUG/SEPT         | 2             | 1         | 0             | JULY/AUG/SEPT         | 15                     | 73                      | 29                                                 |
| OCT/NOV/DEC           | 0             | 1         | 3             | OCT/NOV/DEC           | 15                     | 168                     | 227                                                |
| JAN/FEB/MAR           | 2             | 0         | 0             | JAN/FEB/MAR           | 15                     | 27                      | 6                                                  |
| APR/MAY/JUNE          | 2             | 0         | 0             | APR/MAY/JUNE          | 15                     | 0                       | 0                                                  |

## GOALS AND ACTUAL NEW CLUBS CUMULATIVE

|   | -■- MEMBER GROWTH NET GOAL        |
|---|-----------------------------------|
|   | - ● - MEMBER GROWTH ACTUAL        |
|   | - ▲ - LAST YEAR MEMBERSHIP ACTUAL |
| 4 |                                   |
|   |                                   |
|   |                                   |
|   |                                   |
|   |                                   |
| _ |                                   |
|   |                                   |